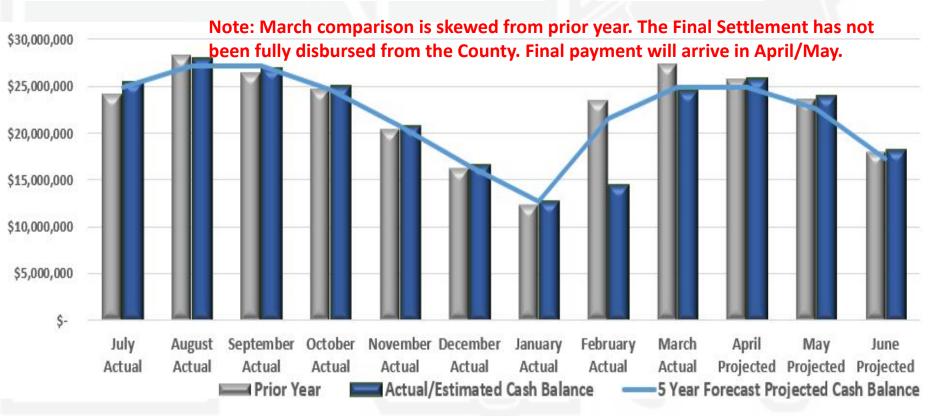

INSPIRING EVERY STUDENT TO VALUE LEARNING, COMMUNITY AND EXCELLENCE

Cash Balance

FY24 FY23

Month End Cash: \$24,579,668 \$27,289,171

Encumbrances: \$\(\frac{\$(3,456,866)}{}\) \$\(\frac{\$(3,777,164)}{}\)

Unencumbered Fund Balance: \$ 21,122,802 \$ 23,512,006

INSPIRING EVERY STUDENT TO VALUE LEARNING, COMMUNITY AND EXCELLENCE

A large Summit County advance was received on March 1st instead of the average in February. This indicates slower collections and/or processing by the County.